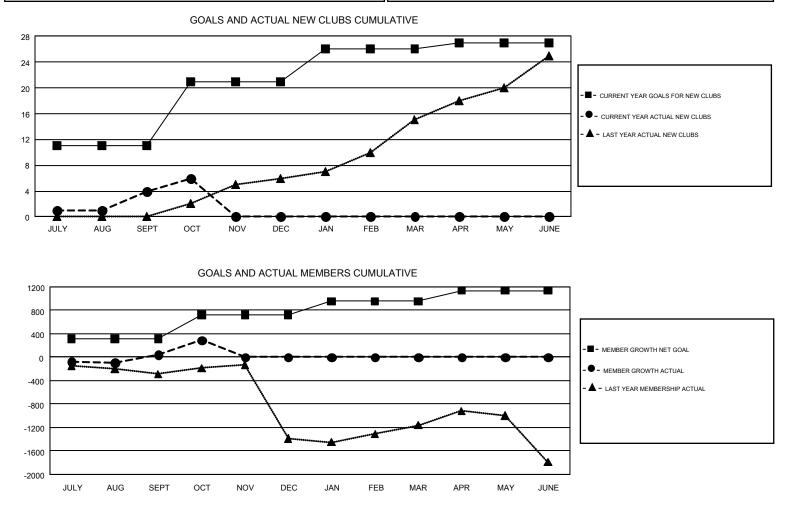

## GMT Constitutional Area 6, Group B

REPORT DOES NOT INCLUDE CLUBS IN UNDISTRICTED AREAS.

| Clubs         |               |             |                       | Members       |                           |                         |                                                    |
|---------------|---------------|-------------|-----------------------|---------------|---------------------------|-------------------------|----------------------------------------------------|
|               | RESULTS FO    | R 2019-2020 | RESULTS FOR 2019-2020 |               |                           |                         |                                                    |
| QUARTER       | NEW CLUB GOAL | NEW CLUBS   | DROPPED CLUBS         | QUARTER       | MEMBER GROWTH NET<br>GOAL | MEMBER GROWTH<br>ACTUAL | DROPPED<br>MEMBERS ACTUAL<br>(including transfers) |
| JULY/AUG/SEPT | 11            | 4           | 6                     | JULY/AUG/SEPT | 310                       | 515                     | 408                                                |
| OCT/NOV/DEC   | 10            | 2           | 3                     | OCT/NOV/DEC   | 415                       | 338                     | 80                                                 |
| JAN/FEB/MAR   | 5             | 0           | 0                     | JAN/FEB/MAR   | 230                       | 0                       | 0                                                  |
| APR/MAY/JUNE  | 1             | 0           | 0                     | APR/MAY/JUNE  | 181                       | 0                       | 0                                                  |